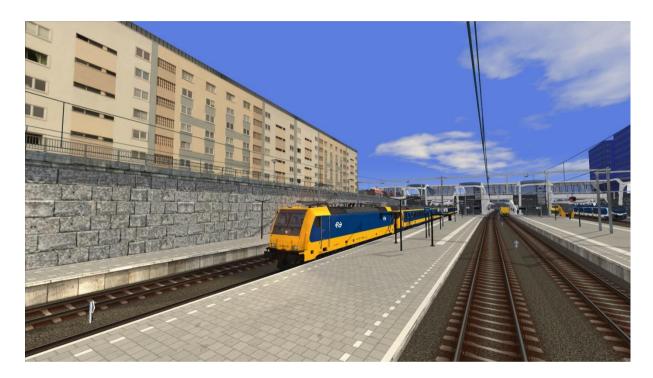

## Test CT Traxx 186 + Ap Weather

This Scenario was made at 't Hart van Nederland v1.6.

You drive from Arnhem to Utrecht.

After being absent for a long time but picking up the thread again.

This is also the case with the LUA and that especially the start-up of the Traxx 186 and other beautiful screens. It also includes the AP Sky & Weather Enhancement Pack, So it can rain.

## Sky & Weather Enhancement-pakket

https://www.armstrongpowerhouse.com/enhancements/general/sky weather enhancement pack

These trains from Christrains:

Ct NS Traxx 186

**CT VIRM** 

CT Stadler GTW

CT NS ICMm