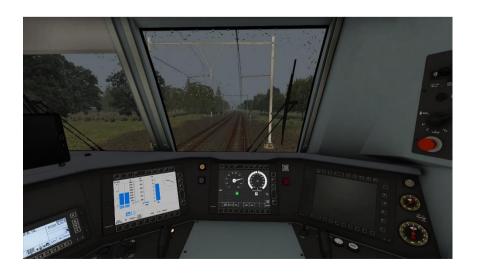

## Test CT Traxx 186 + Ap Weather

This Scenario was made at 't Hart van Nederland v1.6.

You drive from Arnhem to Utrecht.

After being absent for a long time but picking up the thread again.

This is also the case with the LUA and that especially the start-up of the Traxx 186 and other beautiful screens. It also includes the AP Sky & Weather Enhancement Pack, So it can rain.

## Sky & Weather Enhancement-pakket

https://www.armstrongpowerhouse.com/enhancements/general/sky weather enhancement pack

These trains from Christrains:

Ct NS Traxx 186

**CT VIRM** 

CT Stadler GTW

CT NS ICMm