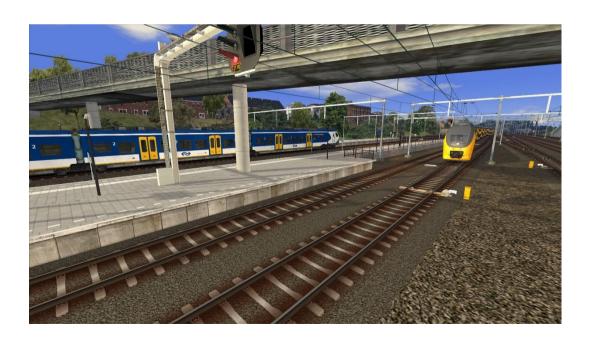

## Test CT Traxx 186 + Ap Weather

This Scenario was made at 't Hart van Nederland v1.6.

You drive from Arnhem to Utrecht.

After being absent for a long time but picking up the thread again.

This is also the case with the LUA and that especially the start-up of the Traxx 186 and other beautiful screens. It also includes the AP Sky & Weather Enhancement Pack, So it can rain.

## Sky & Weather Enhancement-pakket

https://www.armstrongpowerhouse.com/enhancements/general/sky weather enhancement pack

These trains from Christrains:

Ct NS Traxx 186

**CT VIRM** 

CT Stadler GTW

CT NS ICMm